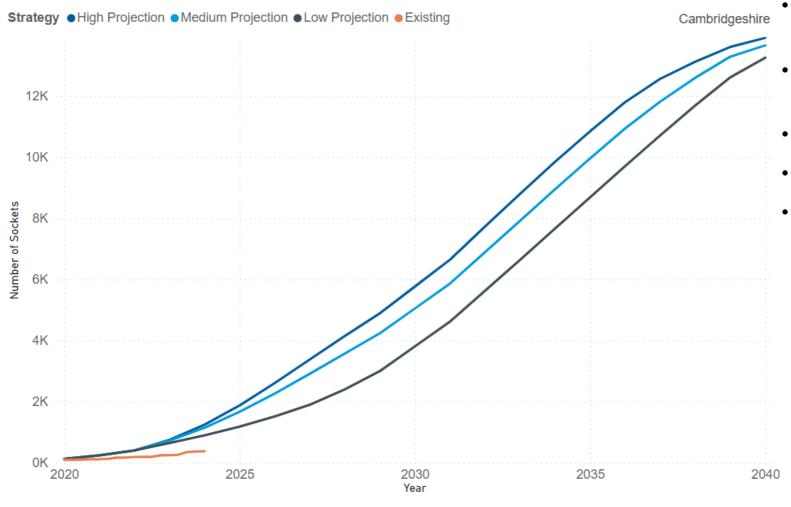

### 6. To receive reports and items from committees, working groups and members for decision

- 6.1 Environment Working Group report and proposals (RW)
- 6.1.1 Proposal to increase allotment rents from 2025 by 10% and that the Council should commit to installing two water troughs as soon as possible
- 6.1.2 <u>Proposal that the Parish Council writes to all residents in Vicarage Fields and vicinity asking them</u> not to deposit grass cuttings in nature area
- 6.1.3 <u>Proposal that the Parish Council investigates the costs for the installation of a compost toilet situated between Daintree Green and the Allotments for joint use</u>
  - No toilet facilities currently, hedges used as public loos dog walkers and residents have complained. The football club (which has several junior teams) is looking for extra pitches, preferably with existing or planned toilet facilities.
- 6.1.4 Proposal that the Parish Council considers a resident's suggestion for regular guided Bird Walks in and around Hemingford Grey, including the Marsh Lane Lake, available to all parish residents and run throughout the year, and to decide on a possible bid for funding to HDC for Huntingdon Futures Place Strategy funding.
- 6.1.5 Proposal that the EWG forms a Call for sites sub working group/task group to formulate a more detailed draft plan to be in place quickly if the Parish Council's bids for either County Field or the horse field opposite are successful, with the membership of Chris Bowden, Helen Peat and Graham Tucker, and the Terms of Reference to be drafted and agreed at the next meeting.
- 6.1.6 Proposal that the Parish Council writes to CCC regarding the state of footpaths and the lack of response to reports posted on the CCC website.
  - Gary Baker (Footpaths monitor) reported Footpath 10 (from Mere Way to Potton Road) overgrown, impassable with dangerous hidden ditch. He has asked for the contact details of the relevant CCC officer as little or no action has taken place from putting issues on the CCC website.
  - The date of the August EWG meeting has been changed to 21 August.
- 6.2 <u>Proposal that the Parish Council considers the County Council's Parish offer for EV chargers and whether to agree in principle to take up the offer CCC have written:</u>

"Please find attached a pdf of the Power Point slides from the Parish Council information session for EV Charge points events recently held by the County Council. We have compiled a Frequently Asked Questions (FAQs) document from the questions raised in those meetings, and via e mail recently, on this topic. As always, please email <a href="mailto:electricvehicles@cambridgeshire.gov.uk">electricvehicles@cambridgeshire.gov.uk</a> if you have any further questions.

If you wish to pursue this offer and believe you meet the criteria set out in the 'County offer for EV infrastructure in Cambridgeshire Parishes' doc attached, please complete this agreement in Principle form no later than 5 July 2024 <a href="https://forms.office.com/e/JPyPsABBaH">https://forms.office.com/e/JPyPsABBaH</a>.

Parish Engagement powerpoint and FAQs attached.

Cllr Waters has written to the Parish Centre and the Pavilion seeking their views as to whether the Parish Council should take this further. A suggestion has been raised of a possible additional site on the verge in Braggs Lane. The deadline for completion of the Agreement in Principle form is 5 July 2024.