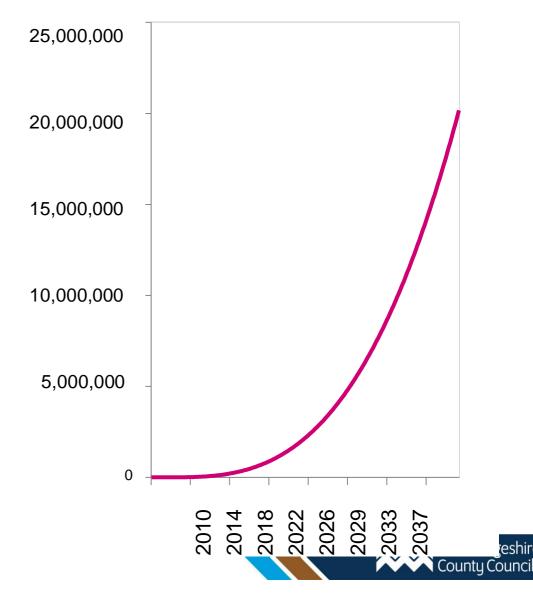

### 6. To receive reports and items from committees, working groups and members for decision

- 6.1 Environment Working Group report and proposals (RW)
- 6.1.1 Proposal to increase allotment rents from 2025 by 10% and that the Council should commit to installing two water troughs as soon as possible
- 6.1.2 <u>Proposal that the Parish Council writes to all residents in Vicarage Fields and vicinity asking them</u> not to deposit grass cuttings in nature area
- 6.1.3 <u>Proposal that the Parish Council investigates the costs for the installation of a compost toilet situated between Daintree Green and the Allotments for joint use</u>
  - No toilet facilities currently, hedges used as public loos dog walkers and residents have complained. The football club (which has several junior teams) is looking for extra pitches, preferably with existing or planned toilet facilities.
- 6.1.4 Proposal that the Parish Council considers a resident's suggestion for regular guided Bird Walks in and around Hemingford Grey, including the Marsh Lane Lake, available to all parish residents and run throughout the year, and to decide on a possible bid for funding to HDC for Huntingdon Futures Place Strategy funding.
- 6.1.5 Proposal that the EWG forms a Call for sites sub working group/task group to formulate a more detailed draft plan to be in place quickly if the Parish Council's bids for either County Field or the horse field opposite are successful, with the membership of Chris Bowden, Helen Peat and Graham Tucker, and the Terms of Reference to be drafted and agreed at the next meeting.
- 6.1.6 Proposal that the Parish Council writes to CCC regarding the state of footpaths and the lack of response to reports posted on the CCC website.
  - Gary Baker (Footpaths monitor) reported Footpath 10 (from Mere Way to Potton Road) overgrown, impassable with dangerous hidden ditch. He has asked for the contact details of the relevant CCC officer as little or no action has taken place from putting issues on the CCC website.
  - The date of the August EWG meeting has been changed to 21 August.
- 6.2 <u>Proposal that the Parish Council considers the County Council's Parish offer for EV chargers and whether to agree in principle to take up the offer CCC have written:</u>

"Please find attached a pdf of the Power Point slides from the Parish Council information session for EV Charge points events recently held by the County Council. We have compiled a Frequently Asked Questions (FAQs) document from the questions raised in those meetings, and via e mail recently, on this topic. As always, please email <a href="mailto:electricvehicles@cambridgeshire.gov.uk">electricvehicles@cambridgeshire.gov.uk</a> if you have any further questions.

If you wish to pursue this offer and believe you meet the criteria set out in the 'County offer for EV infrastructure in Cambridgeshire Parishes' doc attached, please complete this agreement in Principle form no later than 5 July 2024 <a href="https://forms.office.com/e/JPyPsABBaH">https://forms.office.com/e/JPyPsABBaH</a>.

Parish Engagement powerpoint and FAQs attached.

Cllr Waters has written to the Parish Centre and the Pavilion seeking their views as to whether the Parish Council should take this further. A suggestion has been raised of a possible additional site on the verge in Braggs Lane. The deadline for completion of the Agreement in Principle form is 5 July 2024.