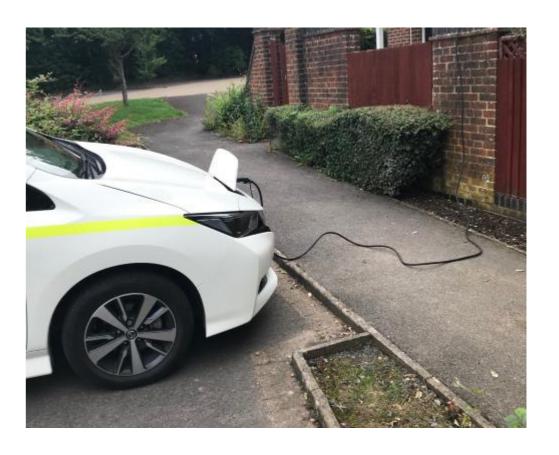

### 6. To receive reports and items from committees, working groups and members for decision

- 6.1 Environment Working Group report and proposals (RW)
- 6.1.1 Proposal to increase allotment rents from 2025 by 10% and that the Council should commit to installing two water troughs as soon as possible
- 6.1.2 <u>Proposal that the Parish Council writes to all residents in Vicarage Fields and vicinity asking them</u> not to deposit grass cuttings in nature area
- 6.1.3 <u>Proposal that the Parish Council investigates the costs for the installation of a compost toilet situated between Daintree Green and the Allotments for joint use</u>
  - No toilet facilities currently, hedges used as public loos dog walkers and residents have complained. The football club (which has several junior teams) is looking for extra pitches, preferably with existing or planned toilet facilities.
- 6.1.4 Proposal that the Parish Council considers a resident's suggestion for regular guided Bird Walks in and around Hemingford Grey, including the Marsh Lane Lake, available to all parish residents and run throughout the year, and to decide on a possible bid for funding to HDC for Huntingdon Futures Place Strategy funding.
- 6.1.5 Proposal that the EWG forms a Call for sites sub working group/task group to formulate a more detailed draft plan to be in place quickly if the Parish Council's bids for either County Field or the horse field opposite are successful, with the membership of Chris Bowden, Helen Peat and Graham Tucker, and the Terms of Reference to be drafted and agreed at the next meeting.
- 6.1.6 Proposal that the Parish Council writes to CCC regarding the state of footpaths and the lack of response to reports posted on the CCC website.
  - Gary Baker (Footpaths monitor) reported Footpath 10 (from Mere Way to Potton Road) overgrown, impassable with dangerous hidden ditch. He has asked for the contact details of the relevant CCC officer as little or no action has taken place from putting issues on the CCC website.
  - The date of the August EWG meeting has been changed to 21 August.
- 6.2 <u>Proposal that the Parish Council considers the County Council's Parish offer for EV chargers and whether to agree in principle to take up the offer CCC have written:</u>

"Please find attached a pdf of the Power Point slides from the Parish Council information session for EV Charge points events recently held by the County Council. We have compiled a Frequently Asked Questions (FAQs) document from the questions raised in those meetings, and via e mail recently, on this topic. As always, please email <a href="mailto:electricvehicles@cambridgeshire.gov.uk">electricvehicles@cambridgeshire.gov.uk</a> if you have any further questions.

If you wish to pursue this offer and believe you meet the criteria set out in the 'County offer for EV infrastructure in Cambridgeshire Parishes' doc attached, please complete this agreement in Principle form no later than 5 July 2024 <a href="https://forms.office.com/e/JPyPsABBaH">https://forms.office.com/e/JPyPsABBaH</a>.

Parish Engagement powerpoint and FAQs attached.

Cllr Waters has written to the Parish Centre and the Pavilion seeking their views as to whether the Parish Council should take this further. A suggestion has been raised of a possible additional site on the verge in Braggs Lane. The deadline for completion of the Agreement in Principle form is 5 July 2024.