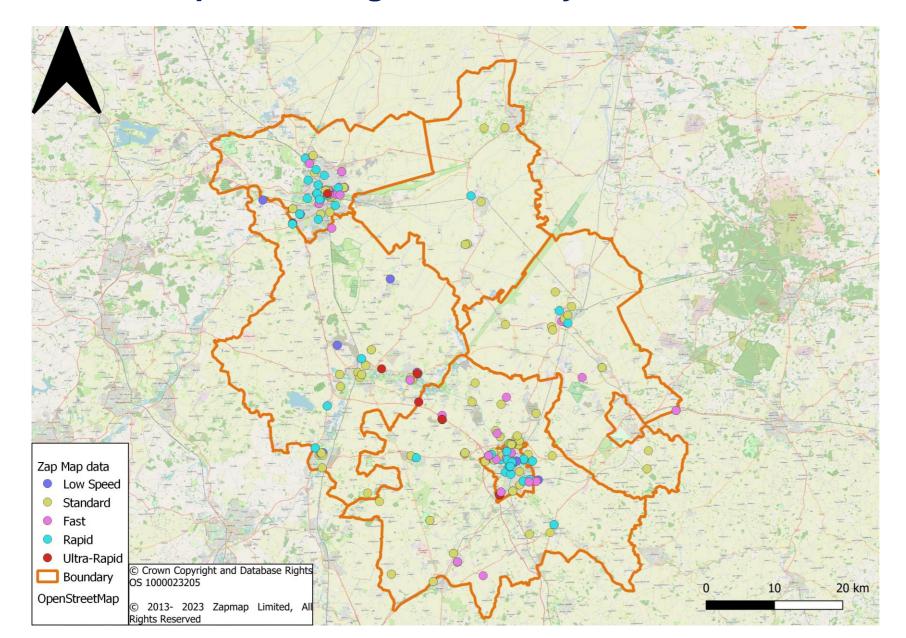

### 6. To receive reports and items from committees, working groups and members for decision

- 6.1 Environment Working Group report and proposals (RW)
- 6.1.1 Proposal to increase allotment rents from 2025 by 10% and that the Council should commit to installing two water troughs as soon as possible
- 6.1.2 <u>Proposal that the Parish Council writes to all residents in Vicarage Fields and vicinity asking them</u> not to deposit grass cuttings in nature area
- 6.1.3 <u>Proposal that the Parish Council investigates the costs for the installation of a compost toilet situated between Daintree Green and the Allotments for joint use</u>
  - No toilet facilities currently, hedges used as public loos dog walkers and residents have complained. The football club (which has several junior teams) is looking for extra pitches, preferably with existing or planned toilet facilities.
- 6.1.4 Proposal that the Parish Council considers a resident's suggestion for regular guided Bird Walks in and around Hemingford Grey, including the Marsh Lane Lake, available to all parish residents and run throughout the year, and to decide on a possible bid for funding to HDC for Huntingdon Futures Place Strategy funding.
- 6.1.5 Proposal that the EWG forms a Call for sites sub working group/task group to formulate a more detailed draft plan to be in place quickly if the Parish Council's bids for either County Field or the horse field opposite are successful, with the membership of Chris Bowden, Helen Peat and Graham Tucker, and the Terms of Reference to be drafted and agreed at the next meeting.
- 6.1.6 Proposal that the Parish Council writes to CCC regarding the state of footpaths and the lack of response to reports posted on the CCC website.
  - Gary Baker (Footpaths monitor) reported Footpath 10 (from Mere Way to Potton Road) overgrown, impassable with dangerous hidden ditch. He has asked for the contact details of the relevant CCC officer as little or no action has taken place from putting issues on the CCC website.
  - The date of the August EWG meeting has been changed to 21 August.
- 6.2 <u>Proposal that the Parish Council considers the County Council's Parish offer for EV chargers and whether to agree in principle to take up the offer CCC have written:</u>

"Please find attached a pdf of the Power Point slides from the Parish Council information session for EV Charge points events recently held by the County Council. We have compiled a Frequently Asked Questions (FAQs) document from the questions raised in those meetings, and via e mail recently, on this topic. As always, please email <a href="mailto:electricvehicles@cambridgeshire.gov.uk">electricvehicles@cambridgeshire.gov.uk</a> if you have any further questions.

If you wish to pursue this offer and believe you meet the criteria set out in the 'County offer for EV infrastructure in Cambridgeshire Parishes' doc attached, please complete this agreement in Principle form no later than 5 July 2024 <a href="https://forms.office.com/e/JPyPsABBaH">https://forms.office.com/e/JPyPsABBaH</a>.

Parish Engagement powerpoint and FAQs attached.

Cllr Waters has written to the Parish Centre and the Pavilion seeking their views as to whether the Parish Council should take this further. A suggestion has been raised of a possible additional site on the verge in Braggs Lane. The deadline for completion of the Agreement in Principle form is 5 July 2024.