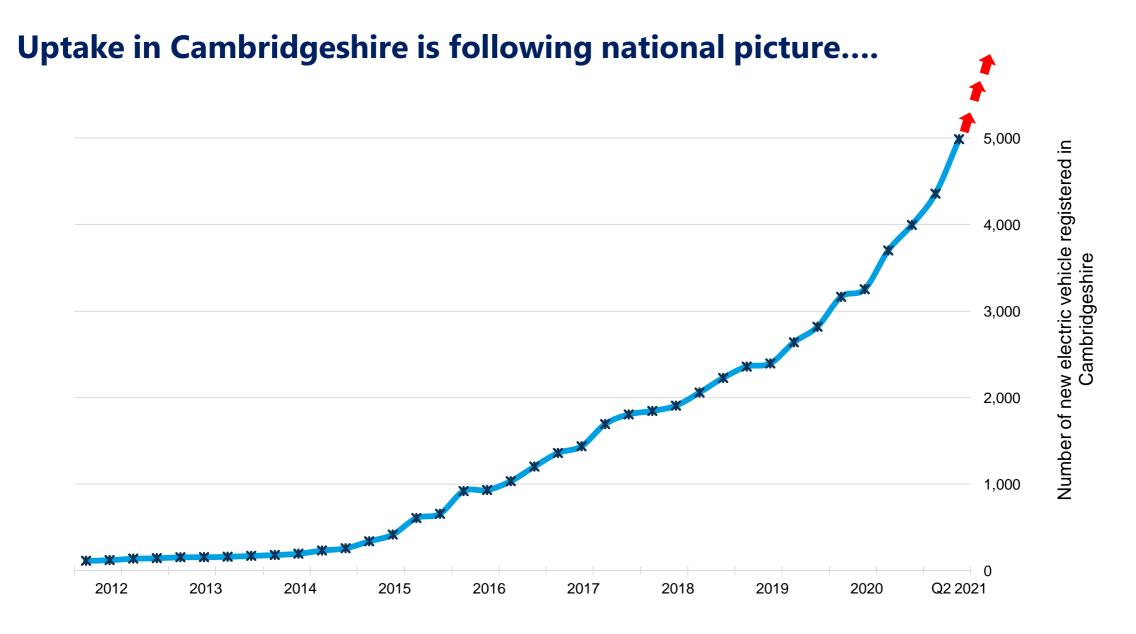

### 6. To receive reports and items from committees, working groups and members for decision

- 6.1 Environment Working Group report and proposals (RW)
- 6.1.1 Proposal to increase allotment rents from 2025 by 10% and that the Council should commit to installing two water troughs as soon as possible
- 6.1.2 <u>Proposal that the Parish Council writes to all residents in Vicarage Fields and vicinity asking them</u> not to deposit grass cuttings in nature area
- 6.1.3 <u>Proposal that the Parish Council investigates the costs for the installation of a compost toilet situated between Daintree Green and the Allotments for joint use</u>
  - No toilet facilities currently, hedges used as public loos dog walkers and residents have complained. The football club (which has several junior teams) is looking for extra pitches, preferably with existing or planned toilet facilities.
- 6.1.4 Proposal that the Parish Council considers a resident's suggestion for regular guided Bird Walks in and around Hemingford Grey, including the Marsh Lane Lake, available to all parish residents and run throughout the year, and to decide on a possible bid for funding to HDC for Huntingdon Futures Place Strategy funding.
- 6.1.5 Proposal that the EWG forms a Call for sites sub working group/task group to formulate a more detailed draft plan to be in place quickly if the Parish Council's bids for either County Field or the horse field opposite are successful, with the membership of Chris Bowden, Helen Peat and Graham Tucker, and the Terms of Reference to be drafted and agreed at the next meeting.
- 6.1.6 Proposal that the Parish Council writes to CCC regarding the state of footpaths and the lack of response to reports posted on the CCC website.
  - Gary Baker (Footpaths monitor) reported Footpath 10 (from Mere Way to Potton Road) overgrown, impassable with dangerous hidden ditch. He has asked for the contact details of the relevant CCC officer as little or no action has taken place from putting issues on the CCC website.
  - The date of the August EWG meeting has been changed to 21 August.
- 6.2 <u>Proposal that the Parish Council considers the County Council's Parish offer for EV chargers and whether to agree in principle to take up the offer CCC have written:</u>

"Please find attached a pdf of the Power Point slides from the Parish Council information session for EV Charge points events recently held by the County Council. We have compiled a Frequently Asked Questions (FAQs) document from the questions raised in those meetings, and via e mail recently, on this topic. As always, please email <a href="mailto:electricvehicles@cambridgeshire.gov.uk">electricvehicles@cambridgeshire.gov.uk</a> if you have any further questions.

If you wish to pursue this offer and believe you meet the criteria set out in the 'County offer for EV infrastructure in Cambridgeshire Parishes' doc attached, please complete this agreement in Principle form no later than 5 July 2024 <a href="https://forms.office.com/e/JPyPsABBaH">https://forms.office.com/e/JPyPsABBaH</a>.

Parish Engagement powerpoint and FAQs attached.

Cllr Waters has written to the Parish Centre and the Pavilion seeking their views as to whether the Parish Council should take this further. A suggestion has been raised of a possible additional site on the verge in Braggs Lane. The deadline for completion of the Agreement in Principle form is 5 July 2024.