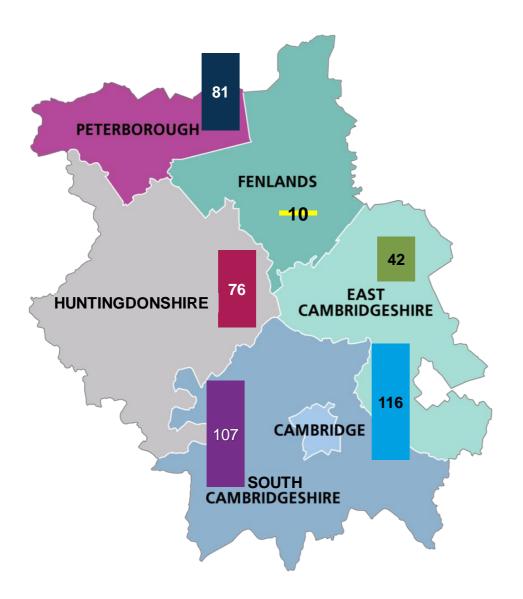

### 6. To receive reports and items from committees, working groups and members for decision

- 6.1 Environment Working Group report and proposals (RW)
- 6.1.1 Proposal to increase allotment rents from 2025 by 10% and that the Council should commit to installing two water troughs as soon as possible
- 6.1.2 <u>Proposal that the Parish Council writes to all residents in Vicarage Fields and vicinity asking them</u> not to deposit grass cuttings in nature area
- 6.1.3 <u>Proposal that the Parish Council investigates the costs for the installation of a compost toilet situated between Daintree Green and the Allotments for joint use</u>
  - No toilet facilities currently, hedges used as public loos dog walkers and residents have complained. The football club (which has several junior teams) is looking for extra pitches, preferably with existing or planned toilet facilities.
- 6.1.4 Proposal that the Parish Council considers a resident's suggestion for regular guided Bird Walks in and around Hemingford Grey, including the Marsh Lane Lake, available to all parish residents and run throughout the year, and to decide on a possible bid for funding to HDC for Huntingdon Futures Place Strategy funding.
- 6.1.5 Proposal that the EWG forms a Call for sites sub working group/task group to formulate a more detailed draft plan to be in place quickly if the Parish Council's bids for either County Field or the horse field opposite are successful, with the membership of Chris Bowden, Helen Peat and Graham Tucker, and the Terms of Reference to be drafted and agreed at the next meeting.
- 6.1.6 Proposal that the Parish Council writes to CCC regarding the state of footpaths and the lack of response to reports posted on the CCC website.
  - Gary Baker (Footpaths monitor) reported Footpath 10 (from Mere Way to Potton Road) overgrown, impassable with dangerous hidden ditch. He has asked for the contact details of the relevant CCC officer as little or no action has taken place from putting issues on the CCC website.
  - The date of the August EWG meeting has been changed to 21 August.
- 6.2 <u>Proposal that the Parish Council considers the County Council's Parish offer for EV chargers and whether to agree in principle to take up the offer CCC have written:</u>

"Please find attached a pdf of the Power Point slides from the Parish Council information session for EV Charge points events recently held by the County Council. We have compiled a Frequently Asked Questions (FAQs) document from the questions raised in those meetings, and via e mail recently, on this topic. As always, please email <a href="mailto:electricvehicles@cambridgeshire.gov.uk">electricvehicles@cambridgeshire.gov.uk</a> if you have any further questions.

If you wish to pursue this offer and believe you meet the criteria set out in the 'County offer for EV infrastructure in Cambridgeshire Parishes' doc attached, please complete this agreement in Principle form no later than 5 July 2024 <a href="https://forms.office.com/e/JPyPsABBaH">https://forms.office.com/e/JPyPsABBaH</a>.

Parish Engagement powerpoint and FAQs attached.

Cllr Waters has written to the Parish Centre and the Pavilion seeking their views as to whether the Parish Council should take this further. A suggestion has been raised of a possible additional site on the verge in Braggs Lane. The deadline for completion of the Agreement in Principle form is 5 July 2024.