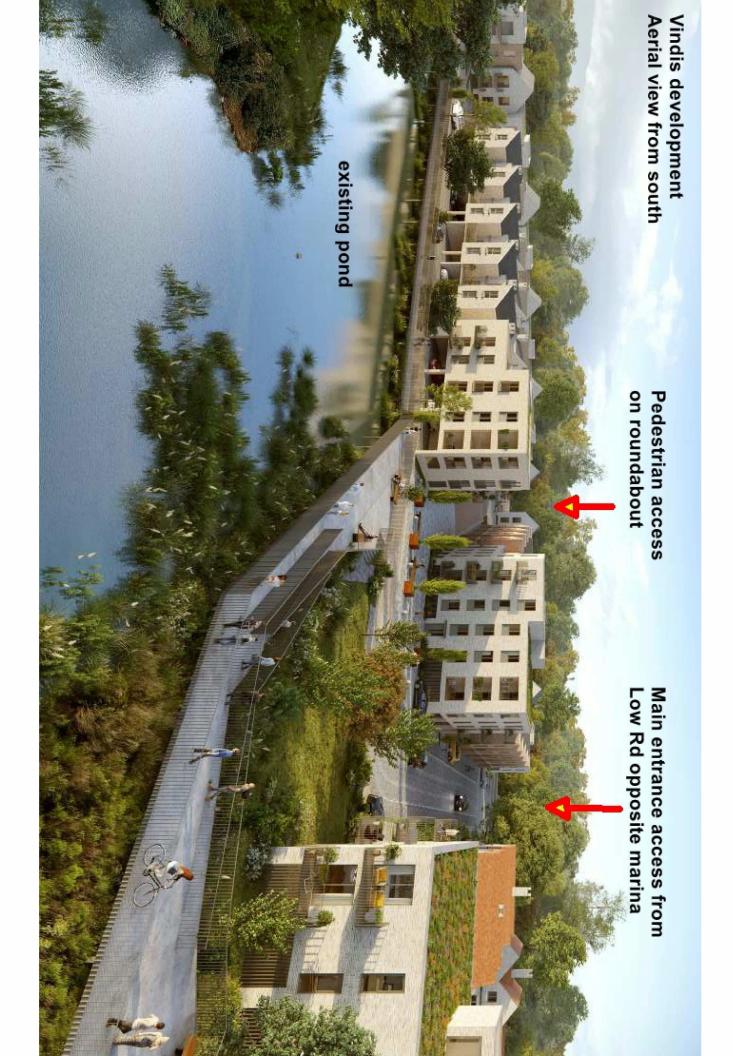

The attached computer generated images (CGIs) are from originals on HDC planning portal (and have been there since 2020). The annotations are mine. Originals and some others from the inside of the development are also available ref. p.a. 20/00385/FUL

The plan of the roundabout shows proposed pedestrian access and uncontrolled road crossings and is the most recent (from 2021) that we brought to the planners attention again earlier this year.

There has recently been renewed interest on Facebook and these images are probably the best way of showing people what is coming. I suggest they are put in the 'information' papers for next weeks meeting and hence more locally in the public domain. I responded briefly to the Facebook queries and unless there are any objections I think we should refer to these pictures being on our website for those that are interested.