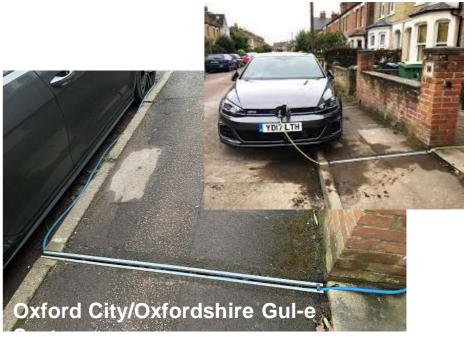

### 6. To receive reports and items from committees, working groups and members for decision

- 6.1 Environment Working Group report and proposals (RW)
- 6.1.1 Proposal to increase allotment rents from 2025 by 10% and that the Council should commit to installing two water troughs as soon as possible
- 6.1.2 <u>Proposal that the Parish Council writes to all residents in Vicarage Fields and vicinity asking them</u> not to deposit grass cuttings in nature area
- 6.1.3 <u>Proposal that the Parish Council investigates the costs for the installation of a compost toilet situated between Daintree Green and the Allotments for joint use</u>
  - No toilet facilities currently, hedges used as public loos dog walkers and residents have complained. The football club (which has several junior teams) is looking for extra pitches, preferably with existing or planned toilet facilities.
- 6.1.4 Proposal that the Parish Council considers a resident's suggestion for regular guided Bird Walks in and around Hemingford Grey, including the Marsh Lane Lake, available to all parish residents and run throughout the year, and to decide on a possible bid for funding to HDC for Huntingdon Futures Place Strategy funding.
- 6.1.5 Proposal that the EWG forms a Call for sites sub working group/task group to formulate a more detailed draft plan to be in place quickly if the Parish Council's bids for either County Field or the horse field opposite are successful, with the membership of Chris Bowden, Helen Peat and Graham Tucker, and the Terms of Reference to be drafted and agreed at the next meeting.
- 6.1.6 Proposal that the Parish Council writes to CCC regarding the state of footpaths and the lack of response to reports posted on the CCC website.
  - Gary Baker (Footpaths monitor) reported Footpath 10 (from Mere Way to Potton Road) overgrown, impassable with dangerous hidden ditch. He has asked for the contact details of the relevant CCC officer as little or no action has taken place from putting issues on the CCC website.
  - The date of the August EWG meeting has been changed to 21 August.
- 6.2 <u>Proposal that the Parish Council considers the County Council's Parish offer for EV chargers and whether to agree in principle to take up the offer CCC have written:</u>

"Please find attached a pdf of the Power Point slides from the Parish Council information session for EV Charge points events recently held by the County Council. We have compiled a Frequently Asked Questions (FAQs) document from the questions raised in those meetings, and via e mail recently, on this topic. As always, please email <a href="mailto:electricvehicles@cambridgeshire.gov.uk">electricvehicles@cambridgeshire.gov.uk</a> if you have any further questions.

If you wish to pursue this offer and believe you meet the criteria set out in the 'County offer for EV infrastructure in Cambridgeshire Parishes' doc attached, please complete this agreement in Principle form no later than 5 July 2024 <a href="https://forms.office.com/e/JPyPsABBaH">https://forms.office.com/e/JPyPsABBaH</a>.

Parish Engagement powerpoint and FAQs attached.

Cllr Waters has written to the Parish Centre and the Pavilion seeking their views as to whether the Parish Council should take this further. A suggestion has been raised of a possible additional site on the verge in Braggs Lane. The deadline for completion of the Agreement in Principle form is 5 July 2024.