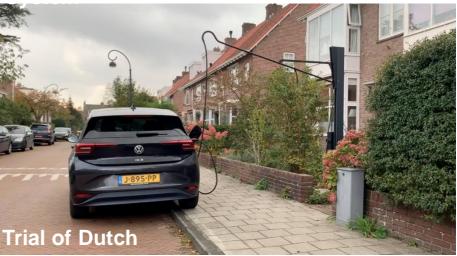

### 6. To receive reports and items from committees, working groups and members for decision

- 6.1 Environment Working Group report and proposals (RW)
- 6.1.1 Proposal to increase allotment rents from 2025 by 10% and that the Council should commit to installing two water troughs as soon as possible
- 6.1.2 <u>Proposal that the Parish Council writes to all residents in Vicarage Fields and vicinity asking them</u> not to deposit grass cuttings in nature area
- 6.1.3 <u>Proposal that the Parish Council investigates the costs for the installation of a compost toilet situated between Daintree Green and the Allotments for joint use</u>
  - No toilet facilities currently, hedges used as public loos dog walkers and residents have complained. The football club (which has several junior teams) is looking for extra pitches, preferably with existing or planned toilet facilities.
- 6.1.4 Proposal that the Parish Council considers a resident's suggestion for regular guided Bird Walks in and around Hemingford Grey, including the Marsh Lane Lake, available to all parish residents and run throughout the year, and to decide on a possible bid for funding to HDC for Huntingdon Futures Place Strategy funding.
- 6.1.5 Proposal that the EWG forms a Call for sites sub working group/task group to formulate a more detailed draft plan to be in place quickly if the Parish Council's bids for either County Field or the horse field opposite are successful, with the membership of Chris Bowden, Helen Peat and Graham Tucker, and the Terms of Reference to be drafted and agreed at the next meeting.
- 6.1.6 Proposal that the Parish Council writes to CCC regarding the state of footpaths and the lack of response to reports posted on the CCC website.
  - Gary Baker (Footpaths monitor) reported Footpath 10 (from Mere Way to Potton Road) overgrown, impassable with dangerous hidden ditch. He has asked for the contact details of the relevant CCC officer as little or no action has taken place from putting issues on the CCC website.
  - The date of the August EWG meeting has been changed to 21 August.
- 6.2 <u>Proposal that the Parish Council considers the County Council's Parish offer for EV chargers and whether to agree in principle to take up the offer CCC have written:</u>

"Please find attached a pdf of the Power Point slides from the Parish Council information session for EV Charge points events recently held by the County Council. We have compiled a Frequently Asked Questions (FAQs) document from the questions raised in those meetings, and via e mail recently, on this topic. As always, please email <a href="mailto:electricvehicles@cambridgeshire.gov.uk">electricvehicles@cambridgeshire.gov.uk</a> if you have any further questions.

If you wish to pursue this offer and believe you meet the criteria set out in the 'County offer for EV infrastructure in Cambridgeshire Parishes' doc attached, please complete this agreement in Principle form no later than 5 July 2024 <a href="https://forms.office.com/e/JPyPsABBaH">https://forms.office.com/e/JPyPsABBaH</a>.

Parish Engagement powerpoint and FAQs attached.

Cllr Waters has written to the Parish Centre and the Pavilion seeking their views as to whether the Parish Council should take this further. A suggestion has been raised of a possible additional site on the verge in Braggs Lane. The deadline for completion of the Agreement in Principle form is 5 July 2024.