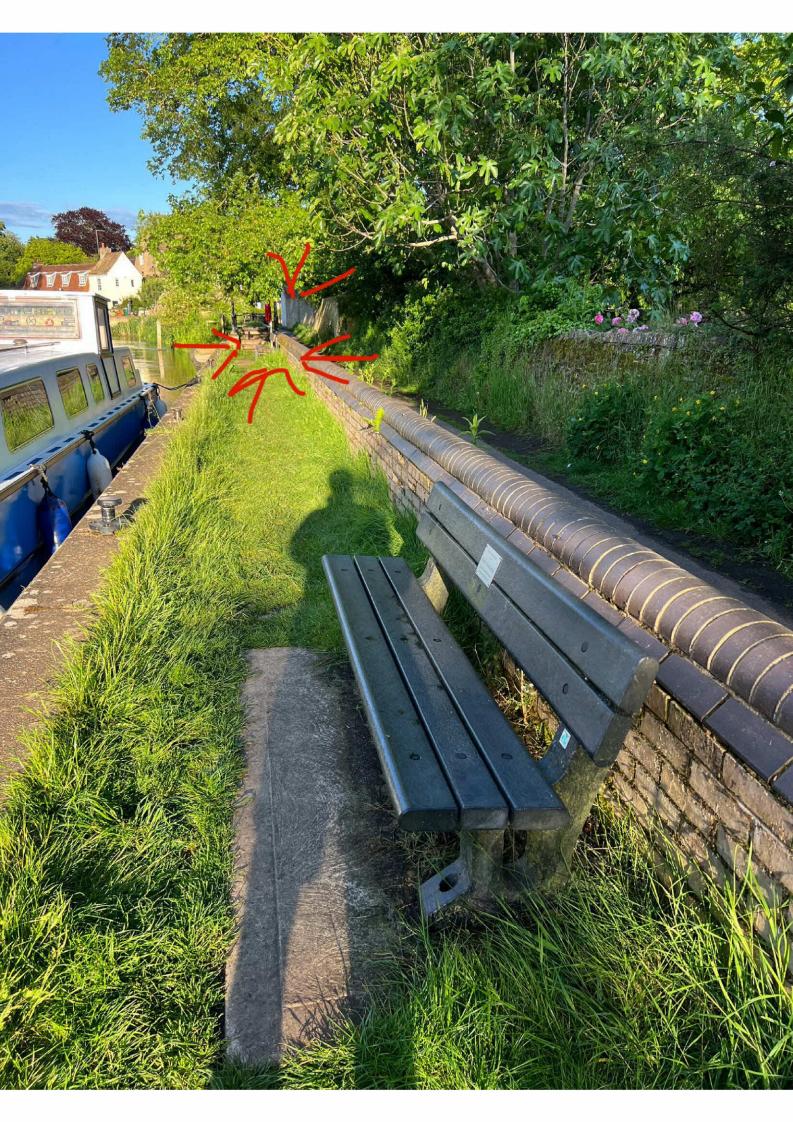

#### 7. To consider correspondence/communications received

7.1 Resident offer to fund the replacement of a damaged bench along the river bank as a memorial bench

"This weekend, my father and I noticed a bench along the river bank that was looking a bit tired and weather damaged. The next bench along the river has already been updated by a Glasdon recycled bench and we were wondering if it would be at all possible for my family to fund replacing the older damaged bench with a new Glasdon bench in memory of my Mum please? It feels like an especially poignant and special place for my family as we have pictures of Mum sitting on the bench, enjoying the river.

I have attached pictures of the damaged bench and I have also attached a photo of the updated glasdon bench that sits next to the proposed replacement bench to help show the location."

Location plan attached.