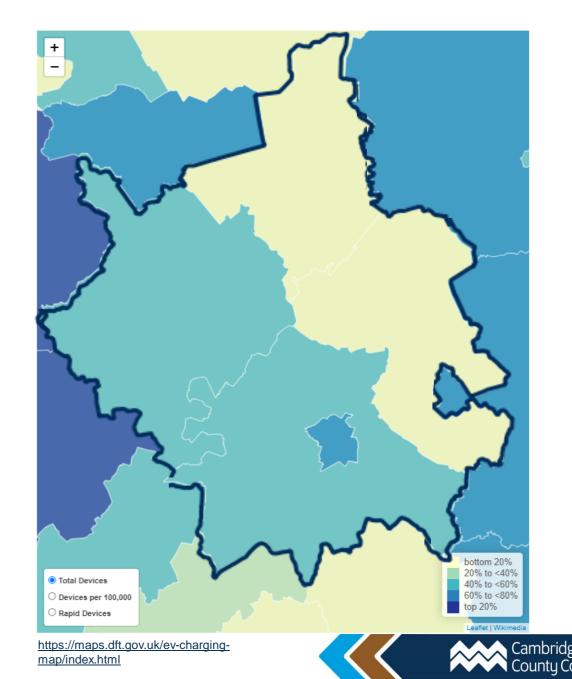

### 6. To receive reports and items from committees, working groups and members for decision

- 6.1 Environment Working Group report and proposals (RW)
- 6.1.1 Proposal to increase allotment rents from 2025 by 10% and that the Council should commit to installing two water troughs as soon as possible
- 6.1.2 <u>Proposal that the Parish Council writes to all residents in Vicarage Fields and vicinity asking them</u> not to deposit grass cuttings in nature area
- 6.1.3 <u>Proposal that the Parish Council investigates the costs for the installation of a compost toilet situated between Daintree Green and the Allotments for joint use</u>
  - No toilet facilities currently, hedges used as public loos dog walkers and residents have complained. The football club (which has several junior teams) is looking for extra pitches, preferably with existing or planned toilet facilities.
- 6.1.4 Proposal that the Parish Council considers a resident's suggestion for regular guided Bird Walks in and around Hemingford Grey, including the Marsh Lane Lake, available to all parish residents and run throughout the year, and to decide on a possible bid for funding to HDC for Huntingdon Futures Place Strategy funding.
- 6.1.5 Proposal that the EWG forms a Call for sites sub working group/task group to formulate a more detailed draft plan to be in place quickly if the Parish Council's bids for either County Field or the horse field opposite are successful, with the membership of Chris Bowden, Helen Peat and Graham Tucker, and the Terms of Reference to be drafted and agreed at the next meeting.
- 6.1.6 Proposal that the Parish Council writes to CCC regarding the state of footpaths and the lack of response to reports posted on the CCC website.
  - Gary Baker (Footpaths monitor) reported Footpath 10 (from Mere Way to Potton Road) overgrown, impassable with dangerous hidden ditch. He has asked for the contact details of the relevant CCC officer as little or no action has taken place from putting issues on the CCC website.
  - The date of the August EWG meeting has been changed to 21 August.
- 6.2 <u>Proposal that the Parish Council considers the County Council's Parish offer for EV chargers and whether to agree in principle to take up the offer CCC have written:</u>

"Please find attached a pdf of the Power Point slides from the Parish Council information session for EV Charge points events recently held by the County Council. We have compiled a Frequently Asked Questions (FAQs) document from the questions raised in those meetings, and via e mail recently, on this topic. As always, please email <a href="mailto:electricvehicles@cambridgeshire.gov.uk">electricvehicles@cambridgeshire.gov.uk</a> if you have any further questions.

If you wish to pursue this offer and believe you meet the criteria set out in the 'County offer for EV infrastructure in Cambridgeshire Parishes' doc attached, please complete this agreement in Principle form no later than 5 July 2024 <a href="https://forms.office.com/e/JPyPsABBaH">https://forms.office.com/e/JPyPsABBaH</a>.

Parish Engagement powerpoint and FAQs attached.

Cllr Waters has written to the Parish Centre and the Pavilion seeking their views as to whether the Parish Council should take this further. A suggestion has been raised of a possible additional site on the verge in Braggs Lane. The deadline for completion of the Agreement in Principle form is 5 July 2024.