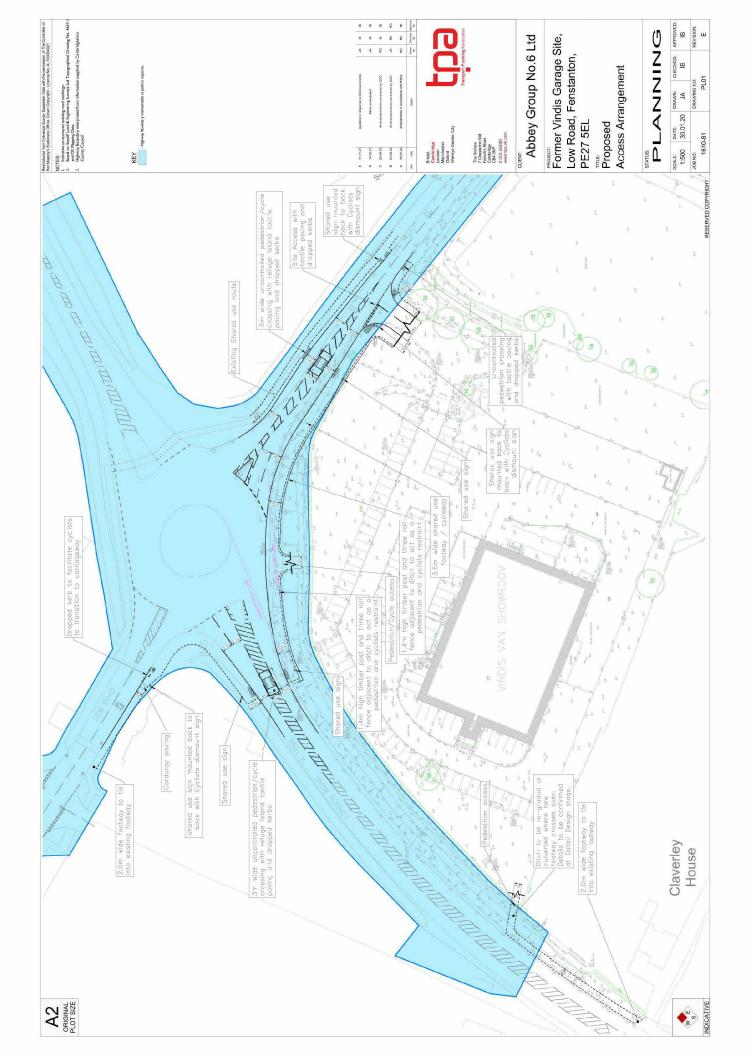

The attached computer generated images (CGIs) are from originals on HDC planning portal (and have been there since 2020). The annotations are mine. Originals and some others from the inside of the development are also available ref. p.a. 20/00385/FUL

The plan of the roundabout shows proposed pedestrian access and uncontrolled road crossings and is the most recent (from 2021) that we brought to the planners attention again earlier this year.

There has recently been renewed interest on Facebook and these images are probably the best way of showing people what is coming. I suggest they are put in the 'information' papers for next weeks meeting and hence more locally in the public domain. I responded briefly to the Facebook queries and unless there are any objections I think we should refer to these pictures being on our website for those that are interested.