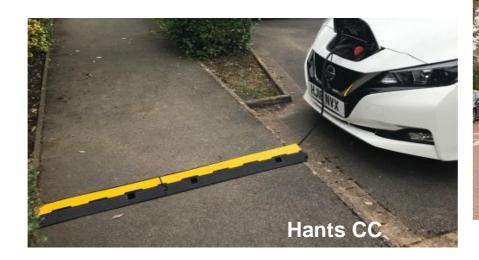

### 6. To receive reports and items from committees, working groups and members for decision

- 6.1 Environment Working Group report and proposals (RW)
- 6.1.1 Proposal to increase allotment rents from 2025 by 10% and that the Council should commit to installing two water troughs as soon as possible
- 6.1.2 <u>Proposal that the Parish Council writes to all residents in Vicarage Fields and vicinity asking them</u> not to deposit grass cuttings in nature area
- 6.1.3 <u>Proposal that the Parish Council investigates the costs for the installation of a compost toilet situated between Daintree Green and the Allotments for joint use</u>
  - No toilet facilities currently, hedges used as public loos dog walkers and residents have complained. The football club (which has several junior teams) is looking for extra pitches, preferably with existing or planned toilet facilities.
- 6.1.4 Proposal that the Parish Council considers a resident's suggestion for regular guided Bird Walks in and around Hemingford Grey, including the Marsh Lane Lake, available to all parish residents and run throughout the year, and to decide on a possible bid for funding to HDC for Huntingdon Futures Place Strategy funding.
- 6.1.5 Proposal that the EWG forms a Call for sites sub working group/task group to formulate a more detailed draft plan to be in place quickly if the Parish Council's bids for either County Field or the horse field opposite are successful, with the membership of Chris Bowden, Helen Peat and Graham Tucker, and the Terms of Reference to be drafted and agreed at the next meeting.
- 6.1.6 Proposal that the Parish Council writes to CCC regarding the state of footpaths and the lack of response to reports posted on the CCC website.
  - Gary Baker (Footpaths monitor) reported Footpath 10 (from Mere Way to Potton Road) overgrown, impassable with dangerous hidden ditch. He has asked for the contact details of the relevant CCC officer as little or no action has taken place from putting issues on the CCC website.
  - The date of the August EWG meeting has been changed to 21 August.
- 6.2 <u>Proposal that the Parish Council considers the County Council's Parish offer for EV chargers and whether to agree in principle to take up the offer CCC have written:</u>

"Please find attached a pdf of the Power Point slides from the Parish Council information session for EV Charge points events recently held by the County Council. We have compiled a Frequently Asked Questions (FAQs) document from the questions raised in those meetings, and via e mail recently, on this topic. As always, please email <a href="mailto:electricvehicles@cambridgeshire.gov.uk">electricvehicles@cambridgeshire.gov.uk</a> if you have any further questions.

If you wish to pursue this offer and believe you meet the criteria set out in the 'County offer for EV infrastructure in Cambridgeshire Parishes' doc attached, please complete this agreement in Principle form no later than 5 July 2024 <a href="https://forms.office.com/e/JPyPsABBaH">https://forms.office.com/e/JPyPsABBaH</a>.

Parish Engagement powerpoint and FAQs attached.

Cllr Waters has written to the Parish Centre and the Pavilion seeking their views as to whether the Parish Council should take this further. A suggestion has been raised of a possible additional site on the verge in Braggs Lane. The deadline for completion of the Agreement in Principle form is 5 July 2024.