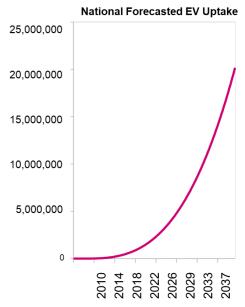

### 6. To receive reports and items from committees, working groups and members for decision

- 6.1 Environment Working Group report and proposals (RW)
- 6.1.1 Proposal to increase allotment rents from 2025 by 10% and that the Council should commit to installing two water troughs as soon as possible
- 6.1.2 <u>Proposal that the Parish Council writes to all residents in Vicarage Fields and vicinity asking them</u> not to deposit grass cuttings in nature area
- 6.1.3 <u>Proposal that the Parish Council investigates the costs for the installation of a compost toilet situated between Daintree Green and the Allotments for joint use</u>
  - No toilet facilities currently, hedges used as public loos dog walkers and residents have complained. The football club (which has several junior teams) is looking for extra pitches, preferably with existing or planned toilet facilities.
- 6.1.4 Proposal that the Parish Council considers a resident's suggestion for regular guided Bird Walks in and around Hemingford Grey, including the Marsh Lane Lake, available to all parish residents and run throughout the year, and to decide on a possible bid for funding to HDC for Huntingdon Futures Place Strategy funding.
- 6.1.5 Proposal that the EWG forms a Call for sites sub working group/task group to formulate a more detailed draft plan to be in place quickly if the Parish Council's bids for either County Field or the horse field opposite are successful, with the membership of Chris Bowden, Helen Peat and Graham Tucker, and the Terms of Reference to be drafted and agreed at the next meeting.
- 6.1.6 Proposal that the Parish Council writes to CCC regarding the state of footpaths and the lack of response to reports posted on the CCC website.
  - Gary Baker (Footpaths monitor) reported Footpath 10 (from Mere Way to Potton Road) overgrown, impassable with dangerous hidden ditch. He has asked for the contact details of the relevant CCC officer as little or no action has taken place from putting issues on the CCC website.
  - The date of the August EWG meeting has been changed to 21 August.
- 6.2 <u>Proposal that the Parish Council considers the County Council's Parish offer for EV chargers and whether to agree in principle to take up the offer CCC have written:</u>

"Please find attached a pdf of the Power Point slides from the Parish Council information session for EV Charge points events recently held by the County Council. We have compiled a Frequently Asked Questions (FAQs) document from the questions raised in those meetings, and via e mail recently, on this topic. As always, please email <a href="mailto:electricvehicles@cambridgeshire.gov.uk">electricvehicles@cambridgeshire.gov.uk</a> if you have any further questions.

If you wish to pursue this offer and believe you meet the criteria set out in the 'County offer for EV infrastructure in Cambridgeshire Parishes' doc attached, please complete this agreement in Principle form no later than 5 July 2024 <a href="https://forms.office.com/e/JPyPsABBaH">https://forms.office.com/e/JPyPsABBaH</a>.

Parish Engagement powerpoint and FAQs attached.

Cllr Waters has written to the Parish Centre and the Pavilion seeking their views as to whether the Parish Council should take this further. A suggestion has been raised of a possible additional site on the verge in Braggs Lane. The deadline for completion of the Agreement in Principle form is 5 July 2024.